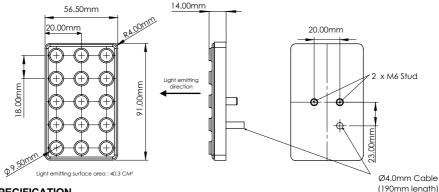

### **SPECIFICATION**

| Part Number:             | CK-LRS-15RM                                     |
|--------------------------|-------------------------------------------------|
| Homologation No:         | RL.009.22                                       |
| Size:                    | 56.5 x 91.0 x 14.0mm                            |
| Operating Temp:          | -10 to 105°C                                    |
| Power Supply:            | 11.3-15.6V                                      |
| Power Consumption:       | 700mA @ 12.5V                                   |
| Number of Light Sources: | 15 LEDs                                         |
| Colour of Light:         | Red @ 620nm                                     |
| Weight:                  | 120g                                            |
| Connection:              | 190mm Mil-Spec Flying lead (Type 55 22awg wire) |
| IP Rating:               | IP65                                            |