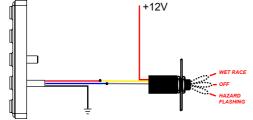

### CARTEK 3 Position Rain Light Switch:

Red wire - Yellow wire (Switch) Blue wire - Grey wire (Switch) Black wire - Gnd

Diddit Will Colla

Red wire (Switch) - +12V