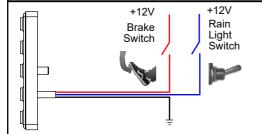

## Brake Light/Rain Light:

Red wire - +12V from Brake Switch

Blue wire - +12V Black wire - Gnd