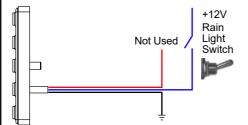

## Static Mode only:

Red wire - +12V Blue wire - Not Connected Black wire - Gnd

## Flashing 4hz Mode only:

Red wire - +12V Blue wire - Not Connected Black wire - Gnd