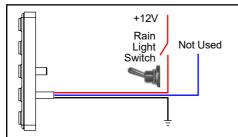

## Static Mode only:

Red wire - +12V Blue wire - Not Connected Black wire - Gnd

## Flashing 4hz Mode only:

Red wire - +12V Blue wire - Not Connected Black wire - Gnd